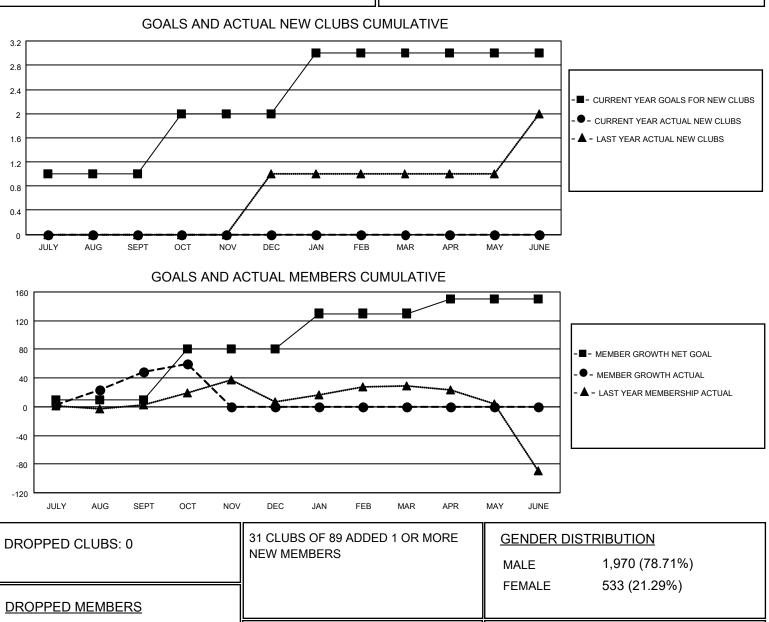

## LOCATION REP OF SRI LANKA

District 306 B1

Results as of: 10/31/2020

| Clubs                 |               |           |               | Members               |                        |                         |                                                    |
|-----------------------|---------------|-----------|---------------|-----------------------|------------------------|-------------------------|----------------------------------------------------|
| RESULTS FOR 2020-2021 |               |           |               | RESULTS FOR 2020-2021 |                        |                         |                                                    |
| QUARTER               | NEW CLUB GOAL | NEW CLUBS | DROPPED CLUBS | QUARTER               | BER GROWTH NET<br>GOAL | MEMBER GROWTH<br>ACTUAL | DROPPED<br>MEMBERS ACTUAL<br>(including transfers) |
| JULY/AUG/SEPT         | 1             | 0         | 0             | JULY/AUG/SEPT         | 10                     | 96                      | 43                                                 |
| OCT/NOV/DEC           | 1             | 0         | 0             | OCT/NOV/DEC           | 70                     | 17                      | 4                                                  |
| JAN/FEB/MAR           | 1             | 0         | 0             | JAN/FEB/MAR           | 50                     | 0                       | 0                                                  |
| APR/MAY/JUNE          | 0             | 0         | 0             | APR/MAY/JUNE          | 20                     | 0                       | 0                                                  |